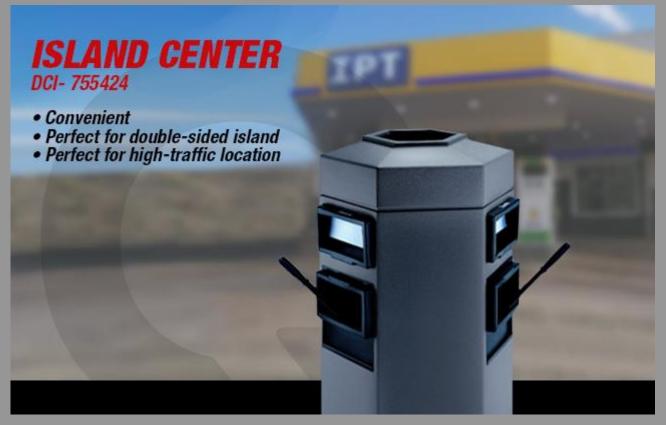

## Order this Island Center, for Faster & Professional Windshield Cleaning

Are you looking forward to serve your customers the quickest way possible and the most professional way? Top up your services with the **"Island Service Center DCI-755 424"** cleaning article that you can find at EQUIPT superstore, and see the results. Ideal for gas stations, the **"Island Service Center DCI-755424"** is the perfect solution for double-sided islands and high-traffic locations since it adds convenience by servicing both sides of the pump island with double-sided windshield service centers. All units are equipped with two towel buckets, two 2-gallon water buckets, two squeegees and an extra-large capacity waste container. Raised towel and water buckets allow easy access to squeegee and towel dispensers.