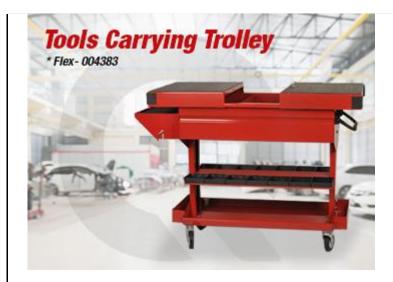

## Here is Why You Need The Tools Carrying Trolley

Working in a clean and organized environment will help you and your employees reduce stress, find tools easier, thus think clearer and work more efficiently.

Repair or maintenance work? Garage or workshop? Wherever the place, whatever the task type, the **Tools Carrying Trolley (Flex-004383)** is just the thing to carry and store your tools and accessories, no matter how big and varied your tools machinery. It features many compartments for organizing a wide range of tools. The multi-compartment tool carrier keeps tools in sight for quick and easy access.